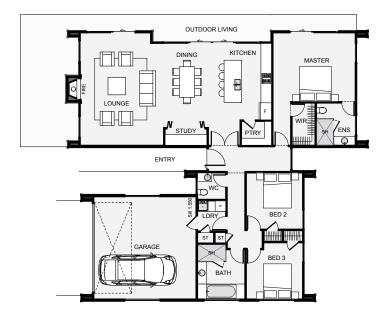

## Floor Area: 190m<sup>2</sup>

The *Black Jack* is a standout architectural home, especially with its use of cladding. The timber is positioned in the voids just like the flesh of a fruit when cut, while the metal wraps around the exterior like an organic skin.

The shape of the home however, is very abstract. The layout is comprised of two wings with bedrooms on each end, this is to give the bedrooms great morning sun coverage.

The lounge and living are positioned to make the most of sunlight right throughout the day.