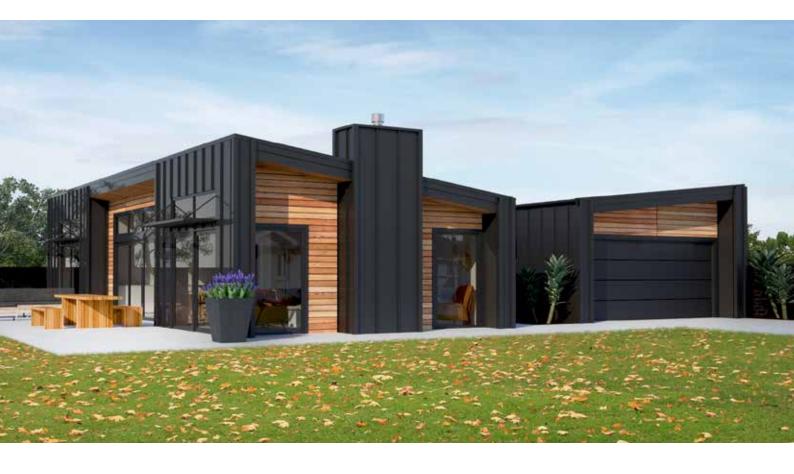

## Floor Area: 190m<sup>2</sup>

The *Black Jack* is a standout architectural home, especially with its use of cladding. The timber is positioned in the voids just like the flesh of a fruit when cut, while the metal wraps around the exterior like an organic skin.

The shape of the home however, is very abstract. The layout is comprised of two wings with bedrooms on each end, this is to give the bedrooms great morning sun coverage.

The lounge and living are positioned to make the most of sunlight right throughout the day.